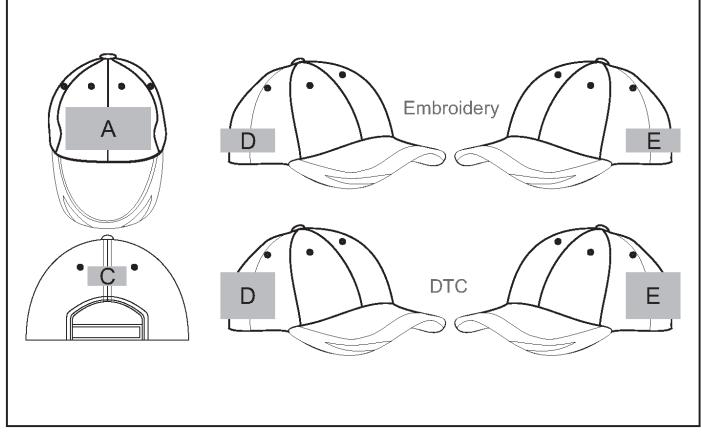

# **Branding Options:**

#### **Position A**

- 1. Embroidery (EM-CAPFRONT) N/A Size: 110mm wide x 55mm high
- 2. Digital Transfer Caps (DTC-CAP) Full Colour Size: 110mm wide x 50mm high
- 3. Silicone (STP-A) N/A Size: 30mm wide x 30mm high
  - 4. Silicone (STP-B) N/A Size: 50mm wide x 50mm high
- 5. Silicone (STP-C) N/A Size: 80mm wide x 50mm high
- 6. Silicone (STP-D) N/A Size: 110mm wide x 50mm high

### **Position C**

- 1. Embroidery (EM-CAPSIDE) N/A Size: 70mm wide x 30mm high
- 2. Digital Transfer Caps (DTC-CAP) Full Colour Size: 70mm wide x 60mm high
- 3. Silicone (STP-A) N/A Size: 30mm wide x 30mm high
- 4. Silicone (STP-B) N/A Size: 50mm wide x 50mm high
- 5. Silicone (STP-C) N/A Size: 70mm wide x 60mm high

## **Position B**

- 1. Embroidery (EM-CAPBACK) N/A Size: 80mm wide x 25mm high
- 2. Digital Transfer Caps (DTC-CAP) Full Colour Size: 50mm wide x 20mm high
- 3. Silicone (STP-A) N/A Size: 30mm wide x 20mm high
- 4. Silicone (STP-B) N/A Size: 50mm wide x 20mm high

### Position D

- 1. Embroidery (EM-CAPSIDE) N/A Size: 70mm wide x 30mm high
- 2. Digital Transfer Caps (DTC-CAP) Full Colour Size: 70mm wide x 60mm high
- 3. Silicone (STP-A) N/A Size: 30mm wide x 30mm high
- 4. Silicone (STP-B) N/A Size: 50mm wide x 50mm high
- 5. Silicone (STP-C) N/A Size: 70mm wide x 60mm high